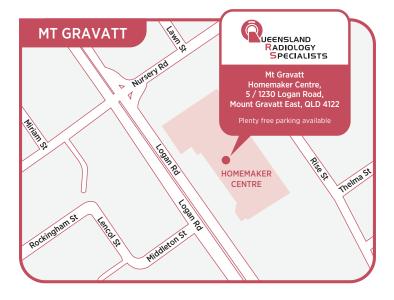

Ph. (07) 3096 9950 Fax. (07) 3540 7806 info@q-rad.com.au

Clinic Hours: Mon-Fri 8.00am - 5.00pm Saturday 9.00am - 1.00pm

Sunday and Public Holidays closed