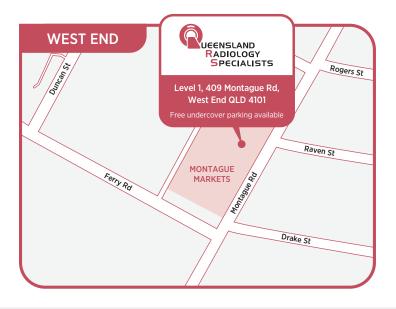

Ph. (07) 3115 1499 Fax. (07) 3445 4352 info@q-rad.com.au

Clinic Hours: Mon-Fri 8.00am - 5.00pm Saturday, Sunday and Public Holidays closed