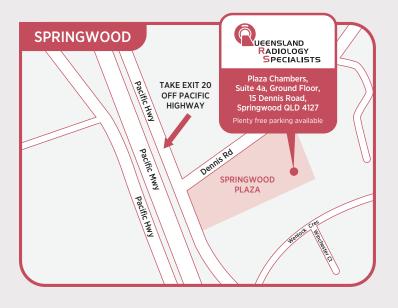

- ✓ Dental OPG
- ✓ Sports Imaging
- ✓ BMD / DEXA
- ✓ Workers Compensation
- ✓ 24 Hour Holter Monitoring
- ✓ PRP Injections

Ph. (07) 3209 5159 Fax. (07) 3290 4264 info@q-rad.com.au

Clinic Hours: Mon-Fri 8.00am - 5.00pm

Saturday 9.00am - 1.00pm

Sunday and Public Holidays closed