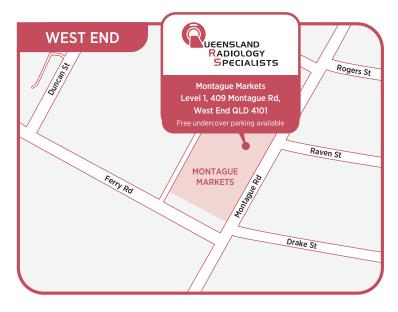

## Proudly Queensland owned and operated

**Plaza Chambers Springwood QLD 4127** Ph. (07) 3209 5159 Fax. (07) 3290 4264 Montague Markets West End QLD 4101 Ph. (07) 3115 1499 Fax. (07) 3445 4352 Homemaker Centre Mt Gravatt East QLD 4122 Ph. (07) 3096 9950 Fax. (07) 3540 7806 Chermside Health Hub Chermside QLD 4032 Ph. (07) 3473 2722 Fax. (07) 3523 4047

Plaza Chambers,
Suite 4a, Ground Floor,
15 Dennis Road,
Springwood QLD 4127
Plenty free parking available

Ph. (07) 3115 1499 Fax. (07) 3445 4352 info@q-rad.com.au

Clinic Hours: Mon-Fri 8.00am - 5.00pm Saturday, Sunday and Public Holidays closed